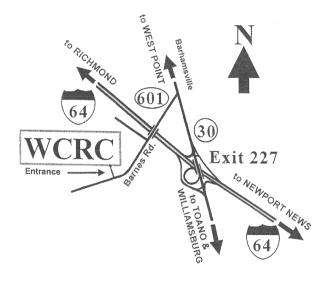

### Our Location

Take Exit 227 from I-64 Go North on Route 30 for 3/4 mile Turn left on Barnes Road (Rt. 601) Travel 1 mile- Entrance on right