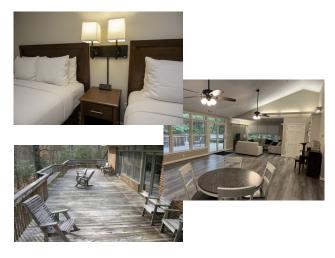

#### Lodging

Quilters will stay in our Oakwood Lodge or Holly Cottage. Lodging will be chosen by WCRC based on availability. Quilters will be able to choose who they would like to room with. Tables and chairs will be provided in a large meeting room for quilters to use as they work. WCRC will also provide irons, ironing boards, and cutting board stations. Plan to bring your own sewing machine if you use one when quilting.

WCRC has various lodging and meal options. Our newly renovated Oakwood Lodge is a hotel styled building with meeting rooms that are perfect for quilting. Meals can be prepared and served by WCRC in the dining hall. If you would prefer to prepare your own meals, WCRC has cottages and a cabin village with complete kitchen facilities.