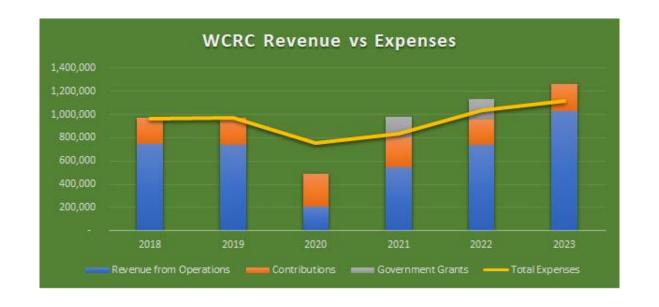

# Financial Statement Highlights With 6 year Comparison

|                         | 2018      | 2019      | 2020      | 2021      | 2022      | 2023      |  |
|-------------------------|-----------|-----------|-----------|-----------|-----------|-----------|--|
| Revenue from Operations | 743,707   | 737,282   | 206,221   | 545,198   | 736,020   | 1,026,153 |  |
| Operating Expenses      | 918,347   | 904,649   | 730,610   | 796,926   | 935,699   | 1,095,768 |  |
| Net Operating Income    | (174,640) | (167,367) | (524,389) | (251,728) | (199,679) | (69,615)  |  |
|                         |           |           |           |           |           |           |  |
| Contributions           | 230,892   | 235,889   | 283,328   | 260,018   | 223,987   | 233,069   |  |
| Government Grants       | -         | -         | -         | 175,300   | 174,953   | 0         |  |
| Interest Expense        | 21,683    | 22,044    | 24,679    | 46,940    | 51,187    | 37,347    |  |
| Other Income & Expense  | (27,532)  | (45,582)  | 139       | 4,744     | (50,121)  | 12,610    |  |
| Net Income              | 7,037     | 896       | (265,601) | 141,394   | 97,953    | 138,717   |  |
|                         |           |           |           |           |           |           |  |
| Total Assets            | 2,561,737 | 2,558,481 | 3,099,066 | 3,098,569 | 2,972,330 | 3,111,242 |  |
| Total Debt              | 593,790   | 556,321   | 1,374,609 | 1,266,822 | 980,376   | 955,078   |  |
| Short term liabilities  | 102,373   | 135,694   | 123,592   | 88,556    | 150,809   | 170,722   |  |
| Net Worth               | 1,865,574 | 1,866,466 | 1,600,865 | 1,743,191 | 1,841,145 | 1,985,442 |  |
|                         |           |           |           |           |           |           |  |
|                         |           |           |           |           |           |           |  |
| Total Expenses          | 967,562   | 972,275   | 755,150   | 839,122   | 1,037,007 | 1,120,505 |  |