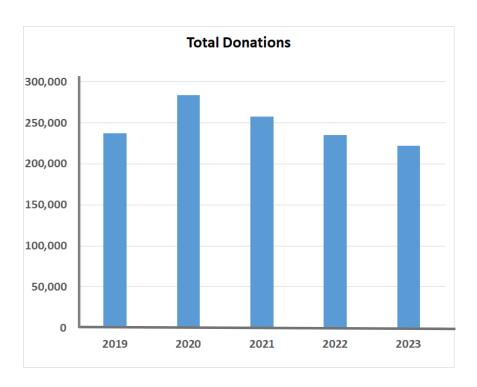

#### **Donation Statistics**

# Financial Statement Highlights With 6 year Comparison

|                         | 2018      | 2019      | 2020      | 2021      | 2022      | 2023      |  |
|-------------------------|-----------|-----------|-----------|-----------|-----------|-----------|--|
| Revenue from Operations | 743,707   | 737,282   | 206,221   | 545,198   | 736,020   | 1,026,153 |  |
| Operating Expenses      | 918,347   | 904,649   | 730,610   | 796,926   | 935,699   | 1,095,768 |  |
| Net Operating Income    | (174,640) | (167,367) | (524,389) | (251,728) | (199,679) | (69,615)  |  |
|                         |           |           |           |           |           |           |  |
| Contributions           | 230,892   | 235,889   | 283,328   | 260,018   | 223,987   | 233,069   |  |
| Government Grants       | -         | -         | -         | 175,300   | 174,953   | 0         |  |
| Interest Expense        | 21,683    | 22,044    | 24,679    | 46,940    | 51,187    | 37,347    |  |
| Other Income & Expense  | (27,532)  | (45,582)  | 139       | 4,744     | (50,121)  | 12,610    |  |
| Net Income              | 7,037     | 896       | (265,601) | 141,394   | 97,953    | 138,717   |  |
|                         |           |           |           |           |           |           |  |
| Total Assets            | 2,561,737 | 2,558,481 | 3,099,066 | 3,098,569 | 2,972,330 | 3,111,242 |  |
| Total Debt              | 593,790   | 556,321   | 1,374,609 | 1,266,822 | 980,376   | 955,078   |  |
| Short term liabilities  | 102,373   | 135,694   | 123,592   | 88,556    | 150,809   | 170,722   |  |
| Net Worth               | 1,865,574 | 1,866,466 | 1,600,865 | 1,743,191 | 1,841,145 | 1,985,442 |  |
|                         |           |           |           |           |           |           |  |
|                         |           |           |           |           |           |           |  |
| Total Expenses          | 967,562   | 972,275   | 755,150   | 839,122   | 1,037,007 | 1,120,505 |  |