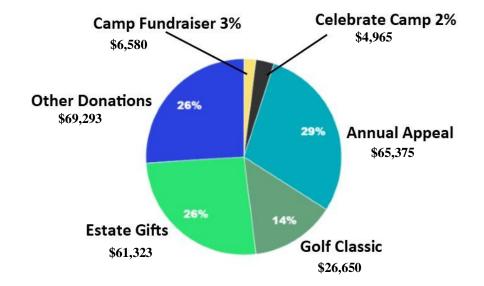

#### **Donations by Source**

**Budget vs. Actual** 

|                            |        |           |        |           | % of   |  |
|----------------------------|--------|-----------|--------|-----------|--------|--|
|                            | Actual |           | Budget |           | Budget |  |
|                            |        |           |        |           |        |  |
| Total Income               | \$     | 1,026,153 | \$     | 789,276   | 130%   |  |
| COGS                       | \$     | 141,462   | \$     | 124,300   | 114%   |  |
| Total Expenses             | \$     | 954,306   |        | 919,640   | 104%   |  |
| Net Ordinary Income        |        | (69,615)  |        | (254,664) | 27%    |  |
|                            |        |           |        |           |        |  |
| <u>Donations</u>           |        |           |        |           |        |  |
| Unrestricted Contributions |        | 189,790   |        | 187,602   | 101%   |  |
| Designated Contributions   |        | 9,299     |        | -         |        |  |
| Golf tournament            |        | 33,980    |        | 34,600    | 98%    |  |
|                            |        |           |        |           |        |  |
| Net Income                 | \$     | 138,730   | \$     | (105,174) | -132%  |  |