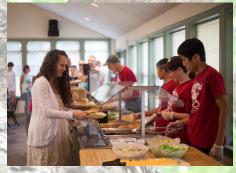

#### Great food

Our meals are freshly prepared and served buffet-style in the comfort of our Magnolia Center dining room.