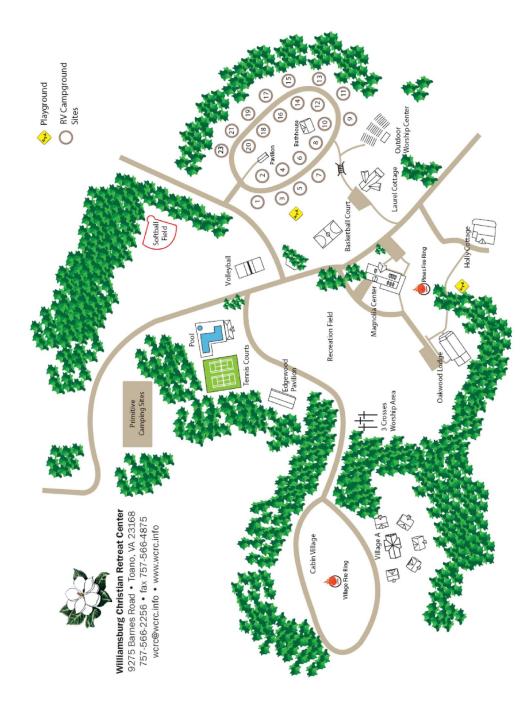

#### **Lodging Options**

Cabins Families can stay in our amazing cabins. Each cabin is divided into two living/sleeping areas. Each side has a bathroom and shower along with three bunk beds, one of which includes a double bed. Each family will stay in half a cabin.

Popcorn Bonfire

Breakfast

Nature Walk Super Swing Playground Time

Canoeing

Lunch

Dinner

Oakwood Lodge Oakwood is our hotel-style building. Each room has two queen-sized beds. Rooms have a private bath, linens and towels are included.

**Campground** Bring your tent or RV and stay in our beautiful campgrounds. All our campground sites are full hook-up with 30 amp electrical. The bathhouse is just a short walk from all the campsites.