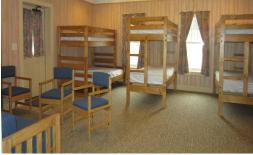

#### **Lodging Options**

Cabins Families can stay in our amazing cabins. Each cabin is divided into two living/sleeping areas. Each side has a bathroom and shower along with three bunk beds, one of which includes a double bed. Each family will stay in half a cabin.