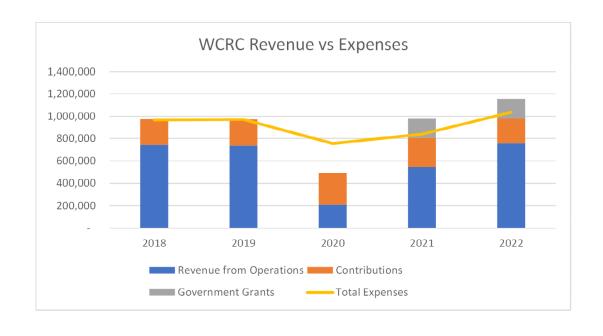

# Financial Statement Highlights With 5 year Comparison

|                         |           |           | Managanana | 000       |           |
|-------------------------|-----------|-----------|------------|-----------|-----------|
|                         | 2018      | 2019      | 2020       | 2021      | 2022      |
| Revenue from Operations | 743,707   | 737,282   | 206,221    | 545,198   | 756,259   |
| Operating Expenses      | 918,347   | 904,649   | 730,610    | 796,926   | 946,941   |
| Net Operating Income    | (174,640) | (167,367) | (524,389)  | (251,728) | (190,682) |
| Contributions           | 230,892   | 235,889   | 283,328    | 260,018   | 223,987   |
| Government Grants       | teal      | ~         | <b>180</b> | 175,300   | 174,953   |
| Interest Expense        | 21,683    | 22,044    | 24,679     | 46,940    | 51,174    |
| Other Income & Expense  | (27,532)  | (45,582)  | 139        | 4,744     | (39,987)  |
| Net Income              | 7,037     | 896       | (265,601)  | 141,394   | 117,097   |
| Total Assets            | 2,561,737 | 2,558,481 | 3,099,066  | 3,098,569 | 2,969,050 |
| Total Debt              | 593,790   | 556,321   | 1,374,609  | 1,266,822 | 980,368   |
| Short term liabilities  | 102,373   | 135,694   | 123,592    | 88,556    | 127,907   |
| Net Worth               | 1,865,574 | 1,866,466 | 1,600,865  | 1,743,191 | 1,860,775 |