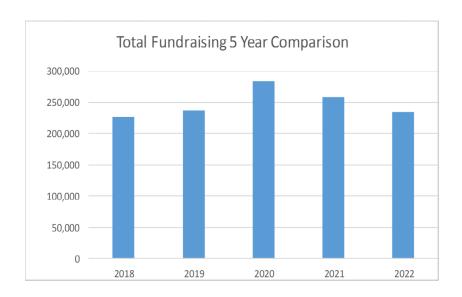

# Financial Statement Highlights With 5 year Comparison

|                         |           |           | Managanana | 000       |           |
|-------------------------|-----------|-----------|------------|-----------|-----------|
|                         | 2018      | 2019      | 2020       | 2021      | 2022      |
| Revenue from Operations | 743,707   | 737,282   | 206,221    | 545,198   | 756,259   |
| Operating Expenses      | 918,347   | 904,649   | 730,610    | 796,926   | 946,941   |
| Net Operating Income    | (174,640) | (167,367) | (524,389)  | (251,728) | (190,682) |
| Contributions           | 230,892   | 235,889   | 283,328    | 260,018   | 223,987   |
| Government Grants       | teal      | ~         | <b>180</b> | 175,300   | 174,953   |
| Interest Expense        | 21,683    | 22,044    | 24,679     | 46,940    | 51,174    |
| Other Income & Expense  | (27,532)  | (45,582)  | 139        | 4,744     | (39,987)  |
| Net Income              | 7,037     | 896       | (265,601)  | 141,394   | 117,097   |
| Total Assets            | 2,561,737 | 2,558,481 | 3,099,066  | 3,098,569 | 2,969,050 |
| Total Debt              | 593,790   | 556,321   | 1,374,609  | 1,266,822 | 980,368   |
| Short term liabilities  | 102,373   | 135,694   | 123,592    | 88,556    | 127,907   |
| Net Worth               | 1,865,574 | 1,866,466 | 1,600,865  | 1,743,191 | 1,860,775 |