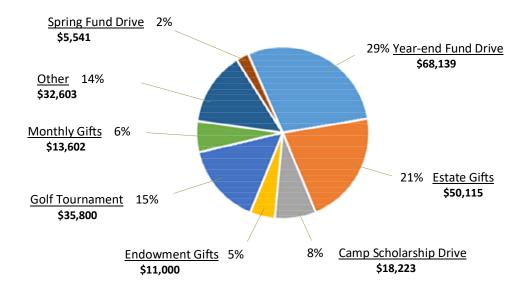

223,987   |
| Government Grants       | teal      | ~         | <b>180</b> | 175,300   | 174,953   |
| Interest Expense        | 21,683    | 22,044    | 24,679     | 46,940    | 51,174    |
| Other Income & Expense  | (27,532)  | (45,582)  | 139        | 4,744     | (39,987)  |
| Net Income              | 7,037     | 896       | (265,601)  | 141,394   | 117,097   |
| Total Assets            | 2,561,737 | 2,558,481 | 3,099,066  | 3,098,569 | 2,969,050 |
| Total Debt              | 593,790   | 556,321   | 1,374,609  | 1,266,822 | 980,368   |
| Short term liabilities  | 102,373   | 135,694   | 123,592    | 88,556    | 127,907   |
| Net Worth               | 1,865,574 | 1,866,466 | 1,600,865  | 1,743,191 | 1,860,775 |



#### **2022 Donation Statistics**



### **2022 Donations by Category**



## 2022 Budget vs. Actual

|                            |        |           |               | % of   |
|----------------------------|--------|-----------|---------------|--------|
| Profit & Loss              | Actual |           | Budget        | Budget |
|                            |        |           |               |        |
| Total Income               | \$     | 756,259   | \$<br>747,241 | 101%   |
| COGS                       | \$     | 120,593   | \$<br>160,886 | 75%    |
| Total Expenses             | \$     | 826,348   | 800,982       | 103%   |
| Net Ordinary Income        |        | (190,682) | (214,627)     | 89%    |
|                            |        |           |               |        |
| <u>Donations</u>           |        |           |               |        |
|